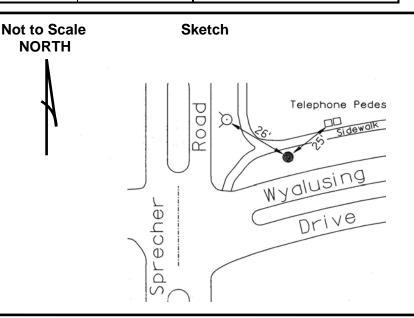

## **DESCRIPTION:**

TO REACH THE STATION FROM US 51 AND COTTAGE GROVE ROAD, TRAVEL EAST ON COTTAGE GROVE ROAD FOR 3.5 KM (2.2 MI) TO THE INTERSECTION OF SPRECHER ROAD. TRAVEL NORTH ON SPRECHER ROAD FOR 0.3 KM (0.2 MI) TO THE INTERSECTION OF WYALUSING DRIVE AND THE STATION LOCATED IN THE NORTHEAST QUADRANT OF THE INTERSECTION. STATION IS LOCATED ON THE SOUTH EDGE OF THE EASTWEST SIDEWALK AND ON THE EAST EDGE OF THE NORTH-SOUTH SIDEWALK. STATION IS LOCATED APPROXIMATELY 7.9 M (26 FT) SOUTHEAST OF A HYDRANT, 7.6 M (25 FT) SOUTHWEST OF TWO TELEPHONE PEDESTALS AND 6.7 M (22 FT) NORTH OF A NO PARKING SIGN. STATION IS STAMPED DOMINION GPS ON THE ACCESS COVER.