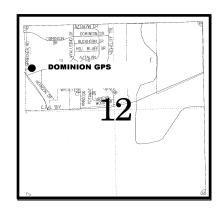

## **GPS Project 2002**

Station Name: <u>DOMINION GPS</u> PID: <u>DG4232</u>

Section 12 Town 07 North, Range 10 East. City of Madison, County of Dane, State of Wisconsin

Observer: Dean Baker; Date of observation October 16, 2002

## **DESCRIPTION:**

TO REACH THE STATION FROM US 51 AND COTTAGE GROVE ROAD, TRAVEL EAST ON COTTAGE GROVE ROAD FOR 3.5 KM (2.2 MI) TO THE INTERSECTION OF SPRECHER ROAD. TRAVEL NORTH ON SPRECHER ROAD FOR 0.3 KM (0.2 MI) TO THE INTERSECTION OF WYALUSING DRIVE AND THE STATION LOCATED IN THE NORTHEAST QUADRANT OF THE INTERSECTION. STATION IS LOCATED ON THE SOUTH EDGE OF THE EASTWEST SIDEWALK AND ON THE EAST EDGE OF THE NORTH-SOUTH SIDEWALK. STATION IS LOCATED APPROXIMATELY 7.9 M (26 FT) SOUTHEAST OF A HYDRANT, 7.6 M (25 FT) SOUTHWEST OF TWO TELEPHONE PEDESTALS AND 6.7 M (22 FT) NORTH OF A NO PARKING SIGN. STATION IS STAMPED DOMINION GPS ON THE ACCESS COVER.